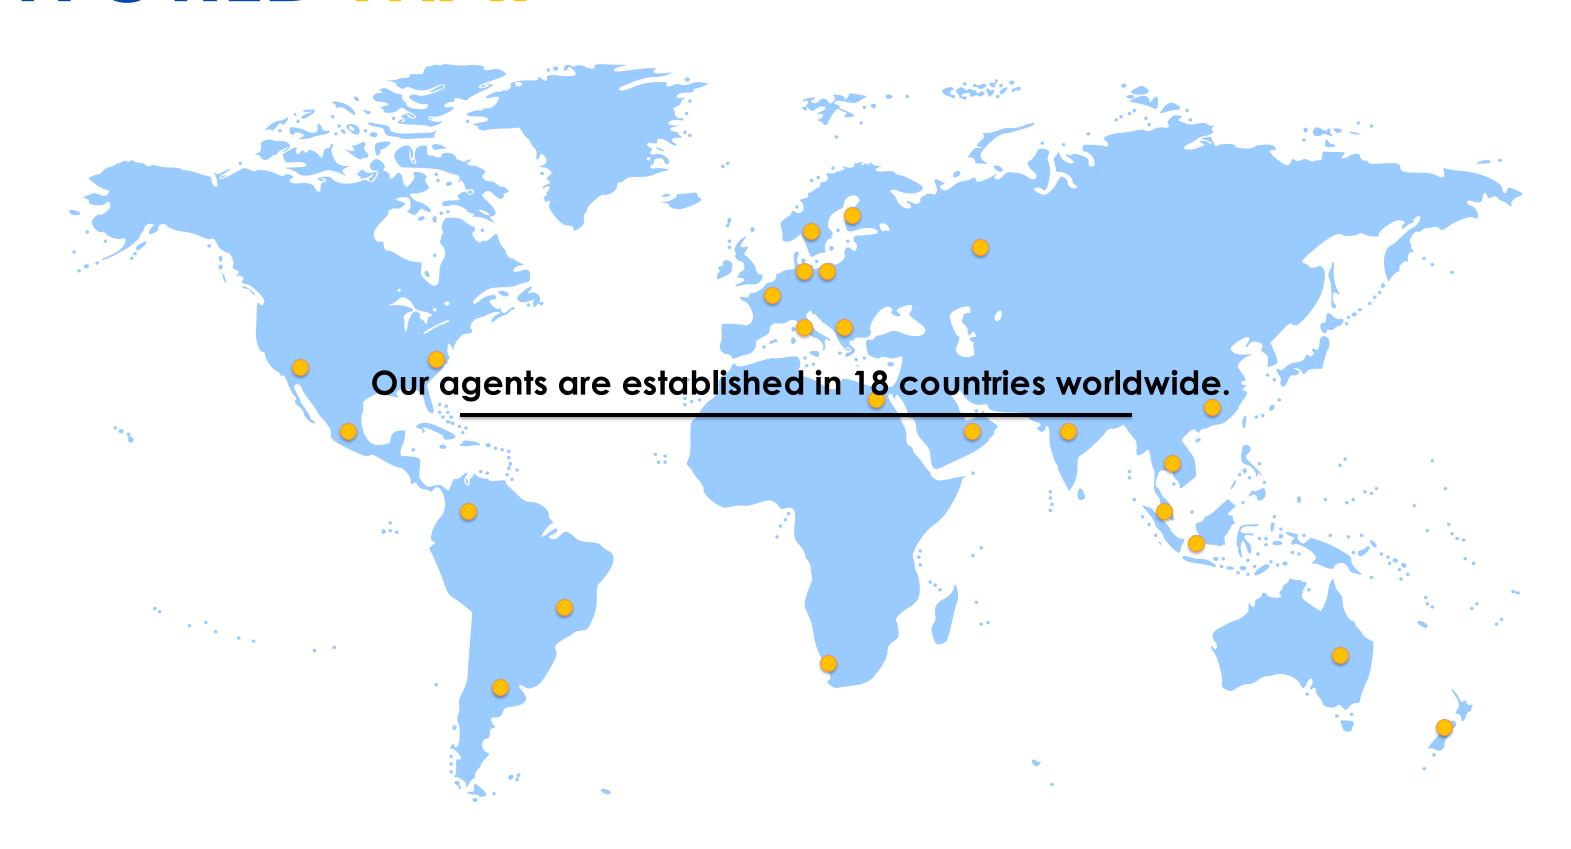

ive
- √ Thick Plate
- √ Copper Plate

#### 4 Machines

- √ Tool Grinding Machine
- ✓ 2D Inspection Machine

### PUNCH PRESS TOOLING

- 1 Thick Turret Tooling
- 2 TRUMPF Style Tooling
- 3 Muratec-Widemann Style
- 4 Salvagnini Style Tooling
- 5 Thin Turret Tooling

# PUNCH PRESS TOOLING

#### **Thick Turret**









# TRUMPFSTYLE TOOLING







SALVAGNINI STYLE TOOLING



PUNCH PRESS
TOOLING

**Thin Turret** 



# PRESS BRAKE TOOLING

1 European Style

2 WILA Style



# PRESS BRAKE TOOLS

**European Style** 

**WILA Style** 



### STAMPING TOOLS

1 Automotive

2 Thick Plate

3 Copper Plate



# STAMPING TOOLS



### MACHINES

1 Tool Grinding Machine

2 2D Sheet Metal Inspection Machine



### MACHINES

**Tool Grinding Machine** 



**2D Sheet Metal Inspection Machine** 



### WORLD MAP



# LET'S WORK TOGETHER!

Charlie.q@ketectooling.com

www.ketectooling.com