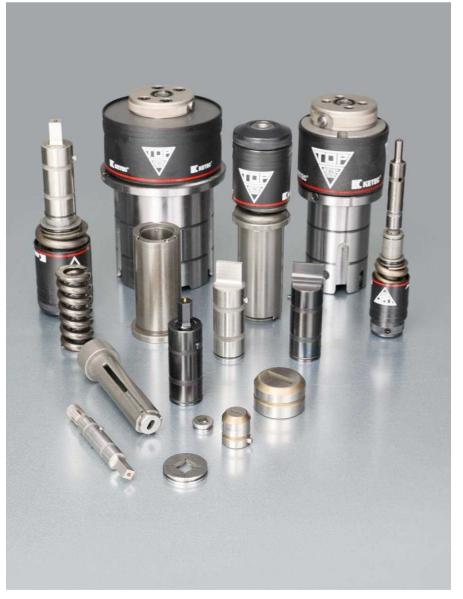

### PUNCH PRESS TOOLING

- 1 Thick Turret Tooling
- 2 TRUMPF Style Tooling
- 3 Muratec-Widemann Style
- 4 Salvagnini Style Tooling
- 5 Thin Turret Tooling

# PUNCH PRESS TOOLING

# TRUMPFSTYLE TOOLING

SALVAGNINI STYLE TOOLING

PUNCH PRESS
TOOLING

**Thin Turret** 