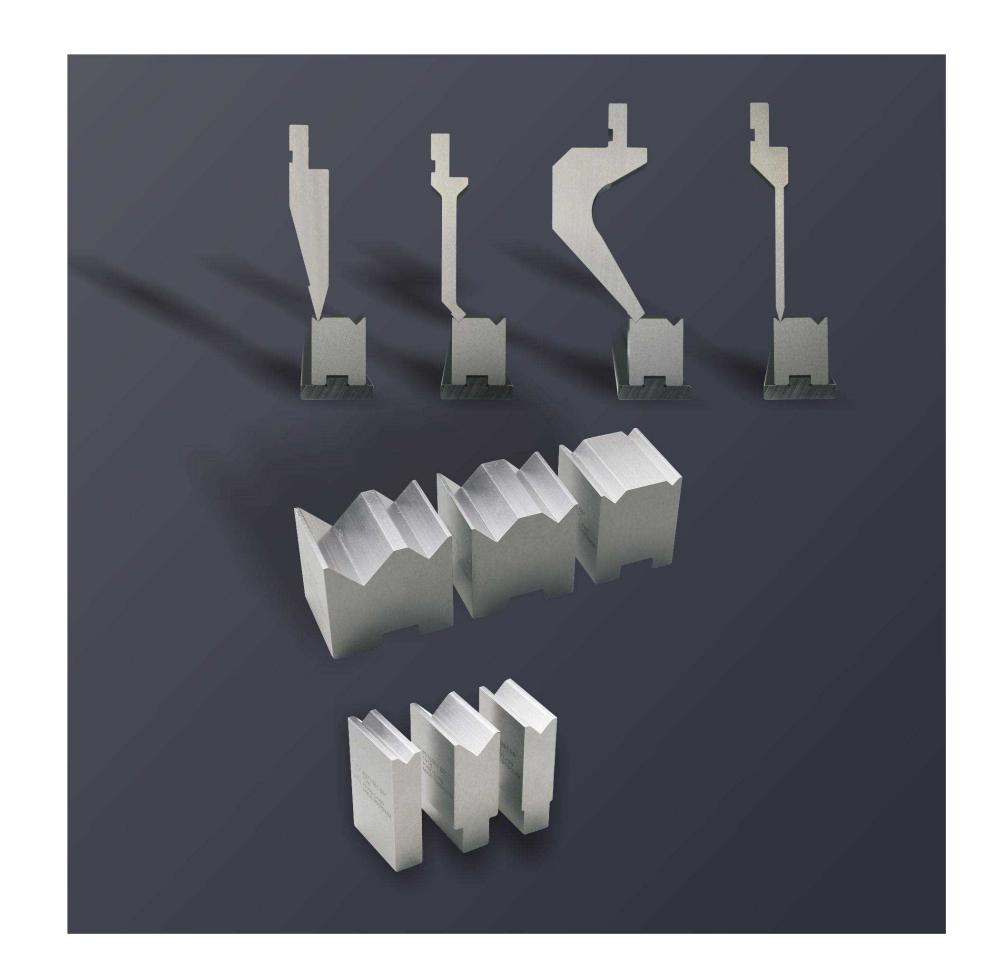

# PRESS BRAKE TOOLING

1 European Style

2 WILA Style

# PRESS BRAKE TOOLS

**European Style** 

**WILA Style** 

#### 2 Press Brake Tooling

- ✓ Euro-Style
- √ Wila/Trumpf Style