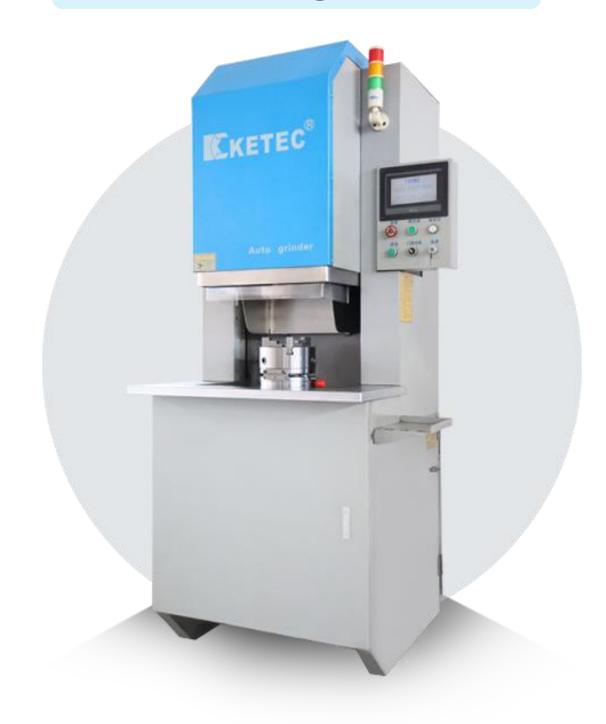

### MACHINES

1 Tool Grinding Machine

2 2D Sheet Metal Inspection Machine

### MACHINES

**Tool Grinding Machine** 

**2D Sheet Metal Inspection Machine** 

#### **Thick Turret**