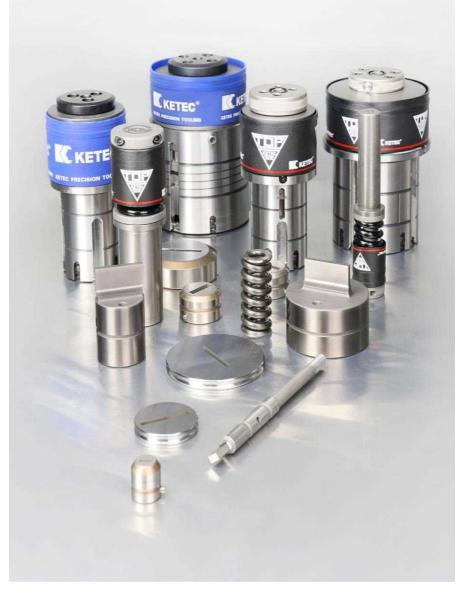

### PRODUCT OFFERING

### PRODUCT LINES

We specialize in sheet metal fabrication tooling, including Punch Press, Press Brake, Stamping tools and related machines.

#### Punch Press Tooling

- √ Thick Turret
- ✓ TRUMPF Style
- ✓ Muratec-Widemann
- ✓ Salvagnini
- √ Thin Turret