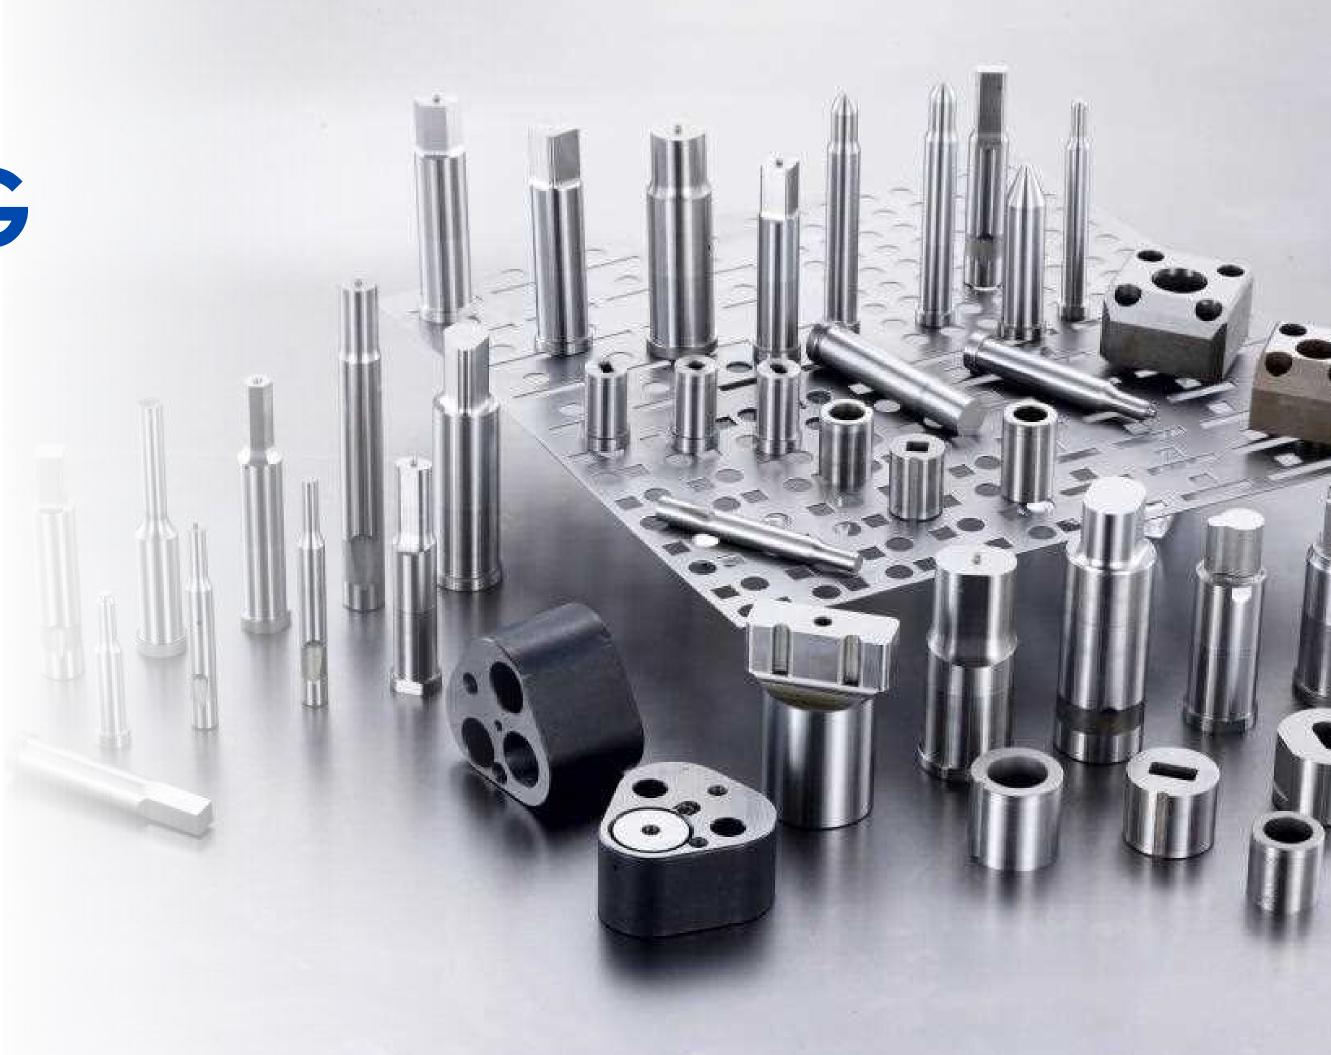

### STAMPING TOOLS

1 Automotive

2 Thick Plate

3 Copper Plate

# STAMPING TOOLS

#### 3 Stamping Tools

- ✓ Automotive
- √ Thick Plate
- √ Copper Plate