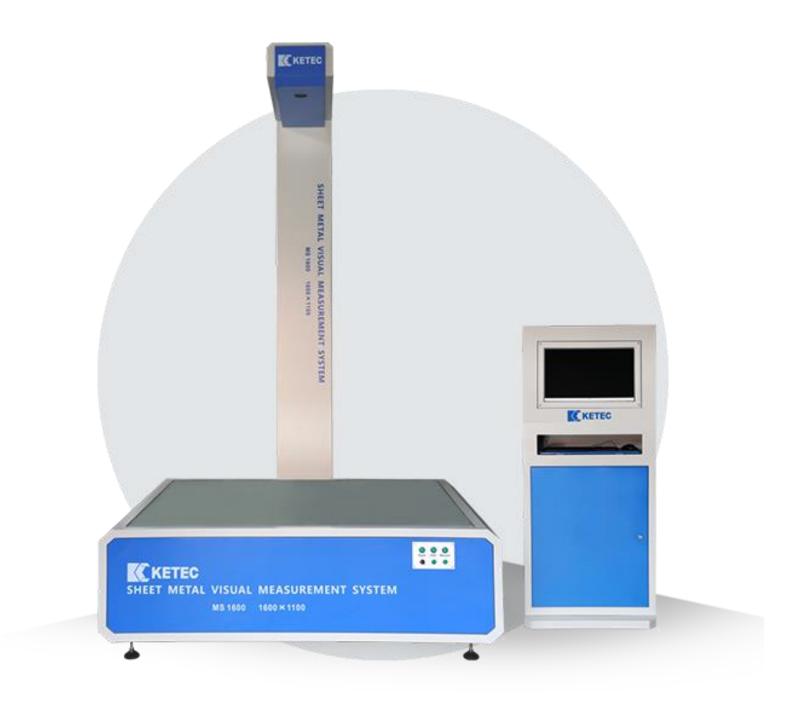

### MACHINES

1 Tool Grinding Machine

2 2D Sheet Metal Inspection Machine

### MACHINES

**Tool Grinding Machine** 

**2D Sheet Metal Inspection Machine** 