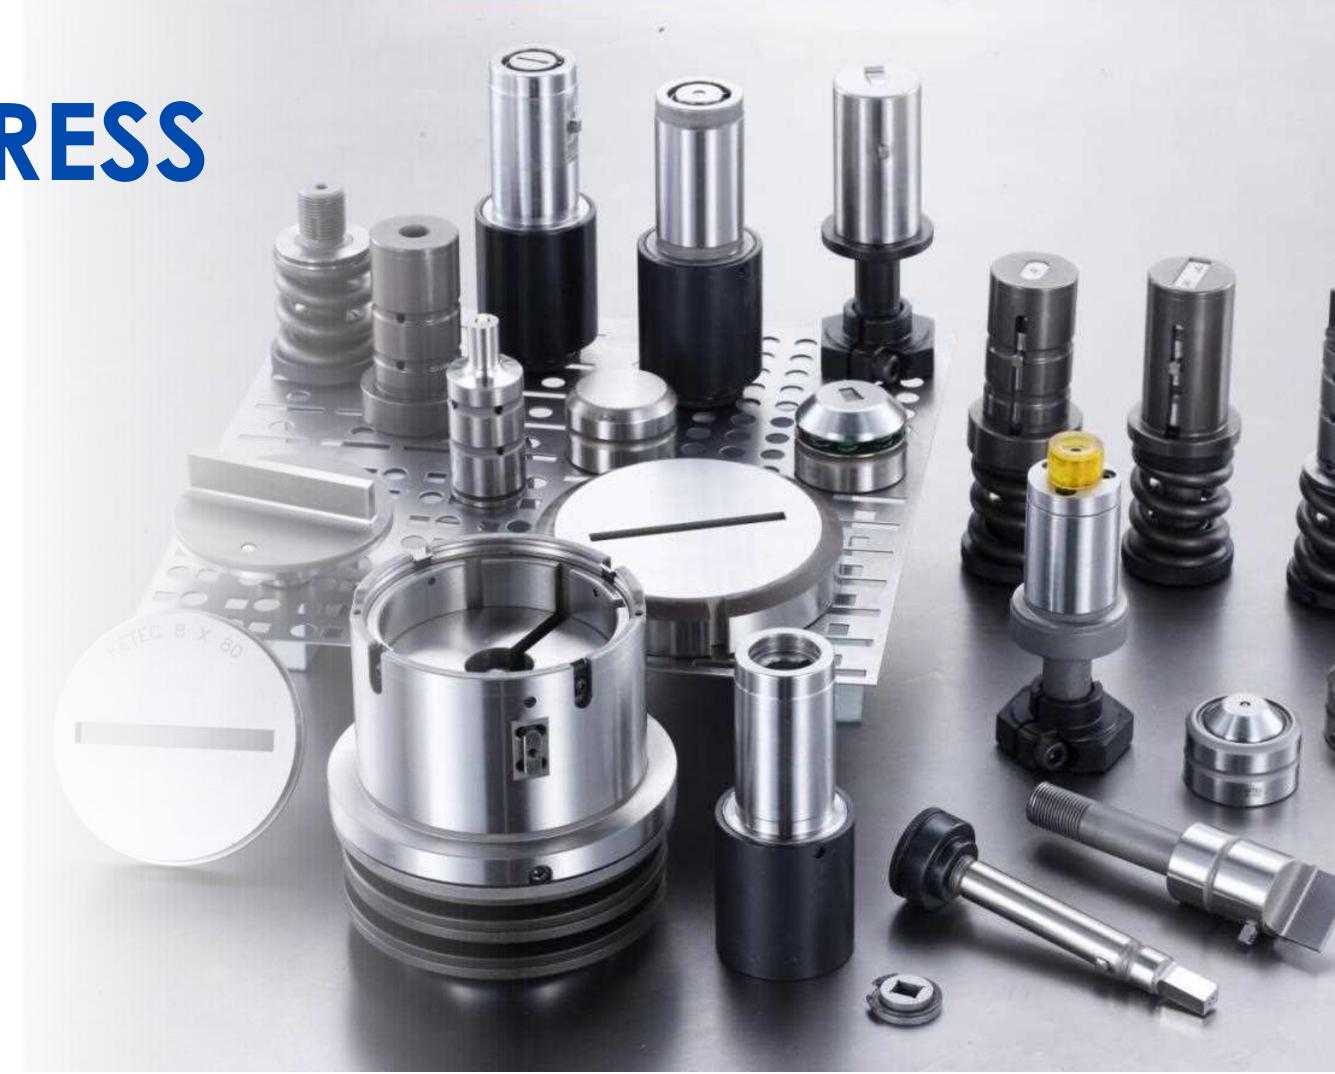

# PUNCH PRESS TOOLING

#### **Thick Turret**

### PUNCH PRESS TOOLING

- 1 Thick Turret Tooling
- 2 TRUMPF Style Tooling
- 3 Muratec-Widemann Style
- 4 Salvagnini Style Tooling
- 5 Thin Turret Tooling