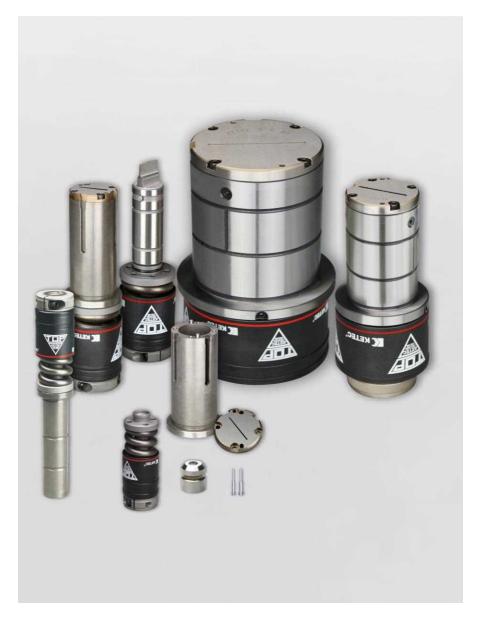

### PUNCH PRESS TOOLING

- 1 Thick Turret Tooling
- 2 TRUMPF Style Tooling
- 3 Muratec-Widemann Style
- 4 Salvagnini Style Tooling
- 5 Thin Turret Tooling

#### **Thick Turret**