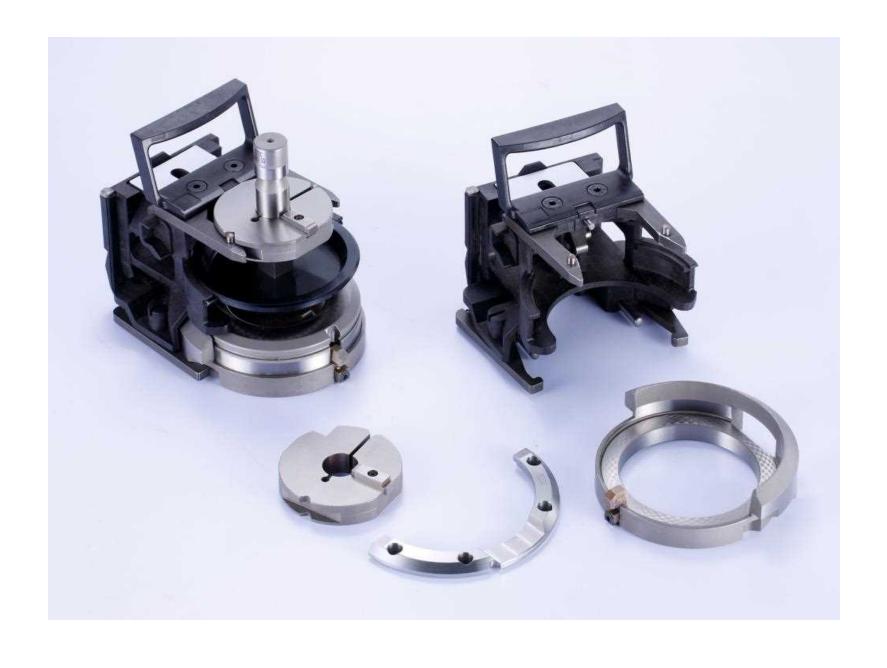

#### 2 Press Brake Tooling

- ✓ Euro-Style
- √ Wila/Trumpf Style

# PRESS BRAKE TOOLING

1 European Style

2 WILA Style

# PRESS BRAKE TOOLS

**European Style** 

**WILA Style** 