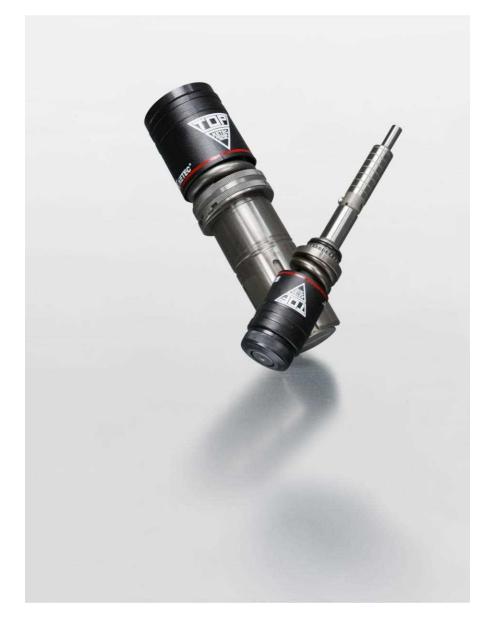

### PUNCH PRESS TOOLING

- 1 Thick Turret Tooling
- 2 TRUMPF Style Tooling
- 3 Muratec-Widemann Style
- 4 Salvagnini Style Tooling
- 5 Thin Turret Tooling

# PUNCH PRESS TOOLING

#### **Thick Turret**