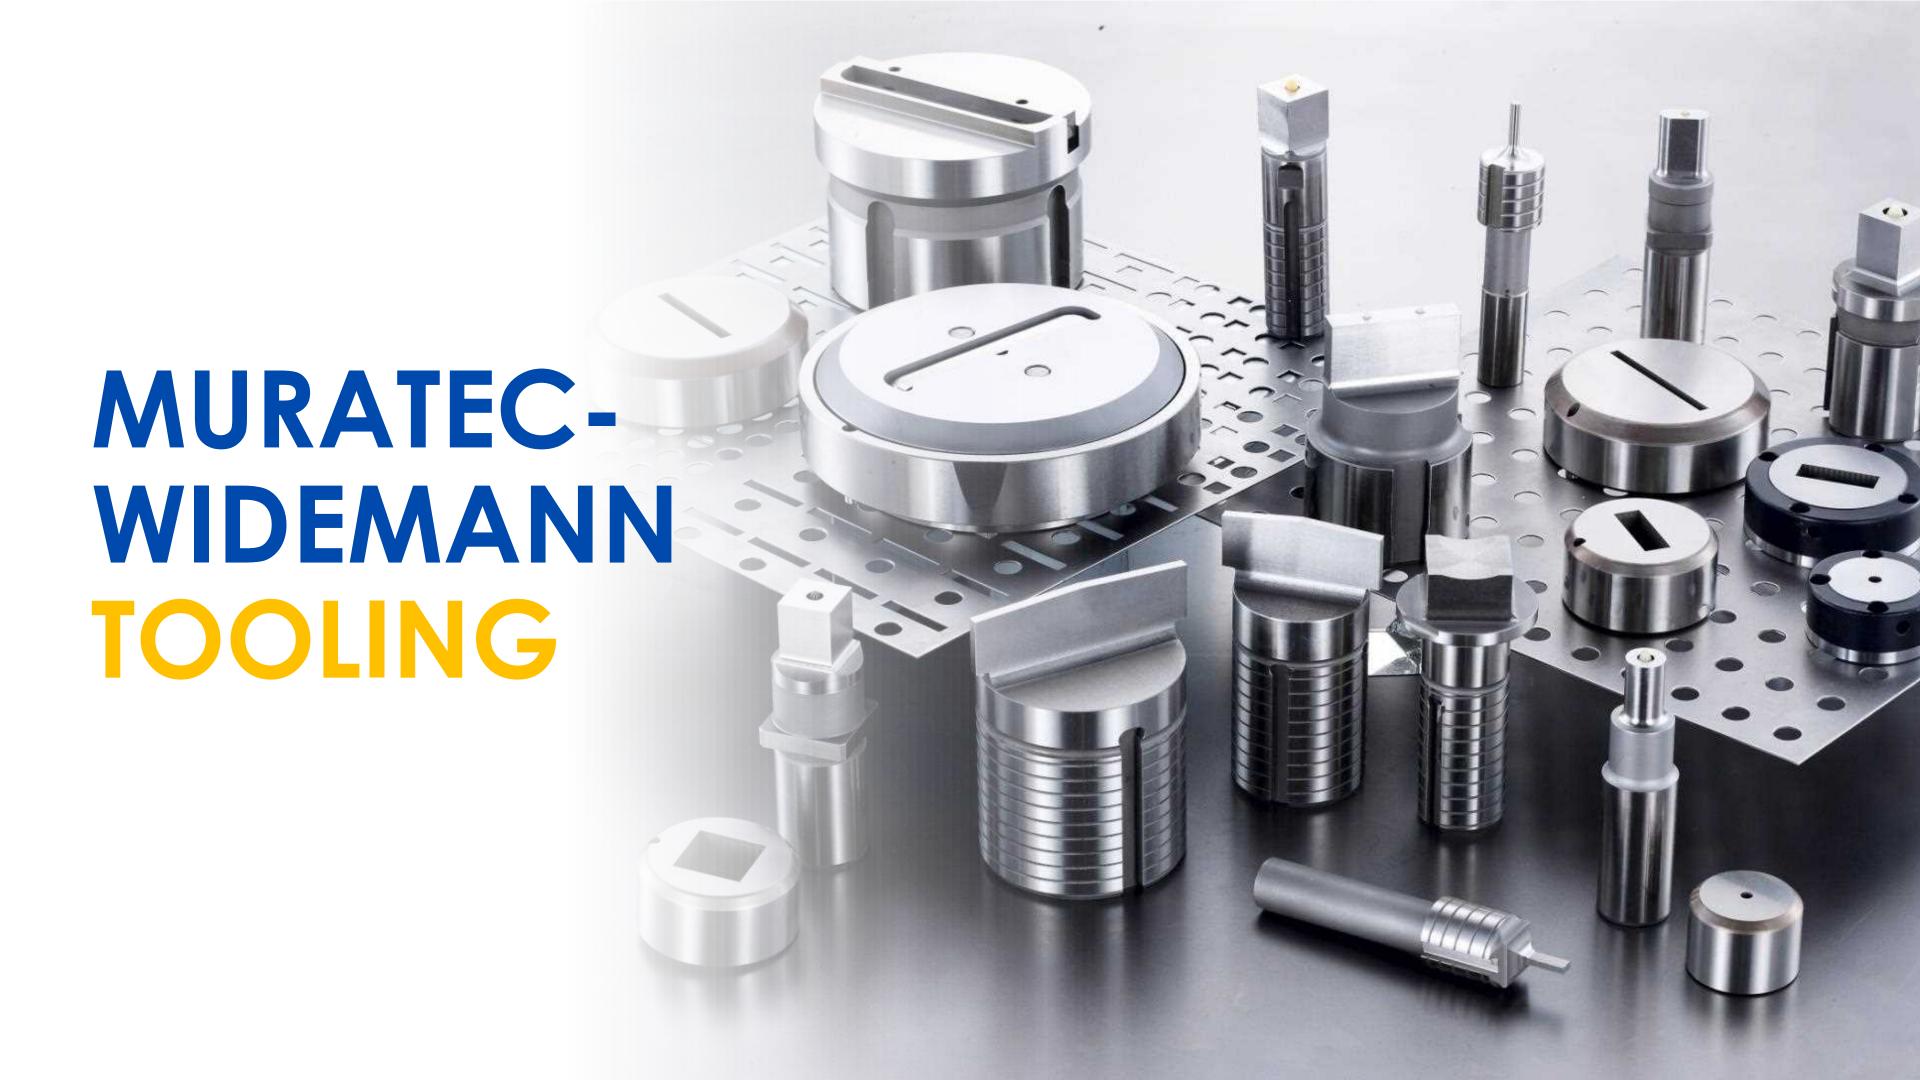

#### Punch Press Tooling

- √ Thick Turret
- ✓ TRUMPF Style
- ✓ Muratec-Widemann
- ✓ Salvagnini
- √ Thin Turret

### PUNCH PRESS TOOLING

- 1 Thick Turret Tooling
- 2 TRUMPF Style Tooling
- 3 Muratec-Widemann Style
- 4 Salvagnini Style Tooling
- 5 Thin Turret Tooling