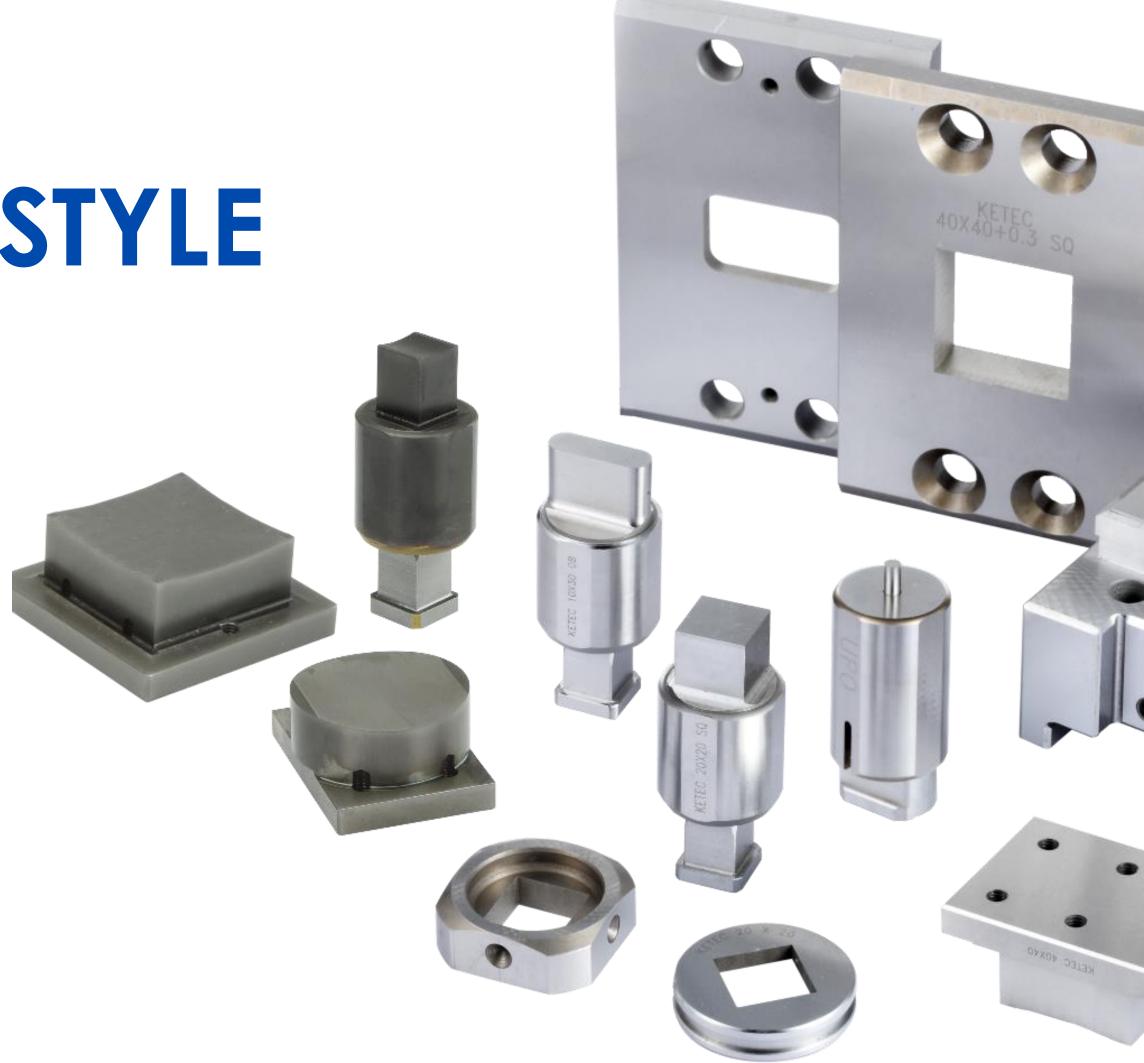

# TRUMPFSTYLE TOOLING

SALVAGNINI STYLE TOOLING

PUNCH PRESS
TOOLING

**Thin Turret** 

### PUNCH PRESS TOOLING

- 1 Thick Turret Tooling
- 2 TRUMPF Style Tooling
- 3 Muratec-Widemann Style
- 4 Salvagnini Style Tooling
- 5 Thin Turret Tooling

#### Punch Press Tooling

- √ Thick Turret
- ✓ TRUMPF Style
- ✓ Muratec-Widemann
- ✓ Salvagnini
- √ Thin Turret